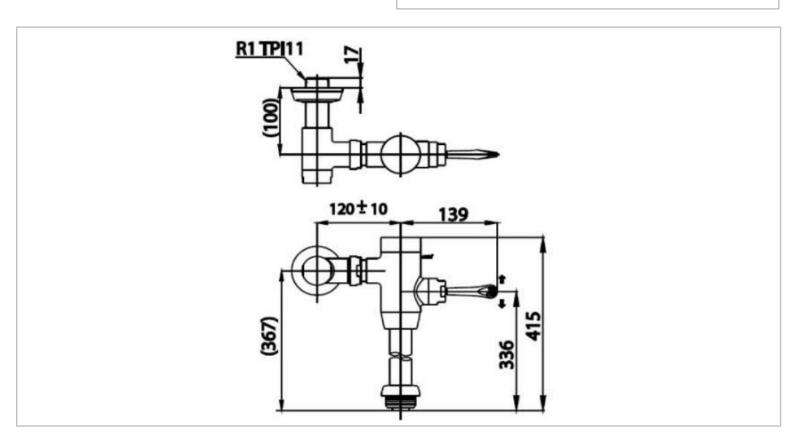

Brand: COTTO, Thailand

Name: Direct toilet flush valve, 90cm flush

pipe dual flush 2/6 lpf

Item Code: CT457XNS

Designer:

Color / Finish: Chrome Plated

Dimensions: (See data drawing below for

dimensions)