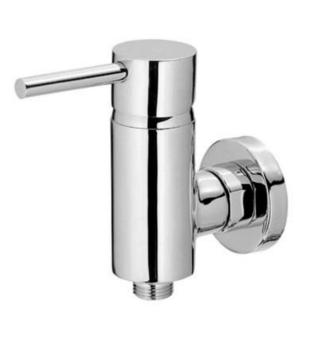

| Brand :<br>Name :<br>Item Code :                                                                                     | COTTO, Thailand<br>ANTHONY Bib tap w/ hose connection<br>CT379A |
|----------------------------------------------------------------------------------------------------------------------|-----------------------------------------------------------------|
| Designer :                                                                                                           |                                                                 |
| Color / Finish:<br>Dimensions :                                                                                      | Chrome Plated<br>128 mm height<br>63 mm spout projection        |
| <ul> <li>Product info:</li> <li>Single lever control bib tap</li> <li>With diverter to hose connection ½"</li> </ul> |                                                                 |
|                                                                                                                      |                                                                 |