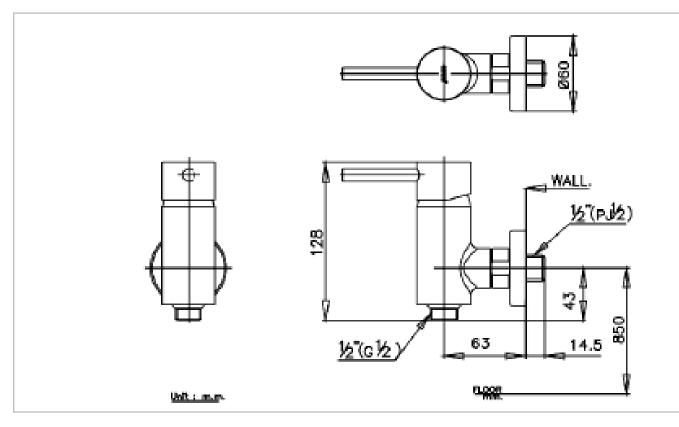

| Brand :<br>Name :<br>Item Code :                                                                                     | COTTO, Thailand<br>ANTHONY Bib tap w/ hose connection<br>CT379A |
|----------------------------------------------------------------------------------------------------------------------|-----------------------------------------------------------------|
| Designer :                                                                                                           |                                                                 |
| Color / Finish:<br>Dimensions :                                                                                      | Chrome Plated<br>128 mm height<br>63 mm spout projection        |
| <ul> <li>Product info:</li> <li>Single lever control bib tap</li> <li>With diverter to hose connection ½"</li> </ul> |                                                                 |
|                                                                                                                      |                                                                 |