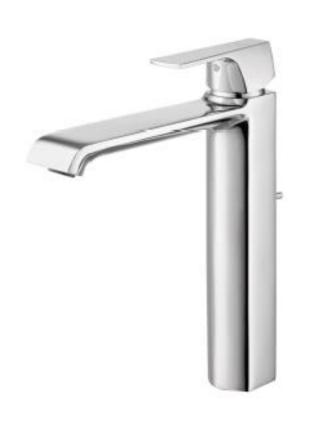

| Brand :         | COTTO, Thailand                   |
|-----------------|-----------------------------------|
| Name :          | CUBIC Washbowl mixer w/pop-up and |
|                 | flex hose                         |
| Item Code :     | CT2202AY                          |
| Designer :      |                                   |
| Color / Finish: | Chrome Plated                     |
| Dimensions :    | 204 mm length, 257 mm height      |
|                 | 163 mm spout projection           |
|                 |                                   |

## Product info:

- Single Lever tall basin mixer for Washbowl
- With pop-up waste
- 2x angle valve ½"x½' (no nut)
- 1x basin waste strainer or pop-up
- 1x basin waste trap

Flushing of pipe must be done before fittings are installed. Failure to do so voids the warranty.