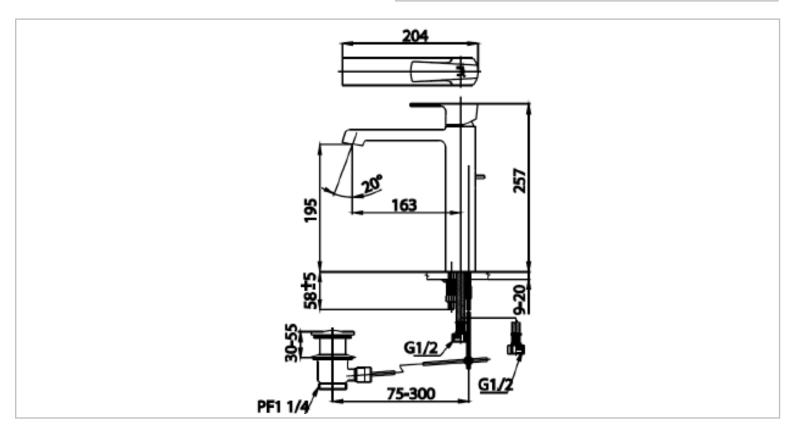

| Brand :         | COTTO, Thailand                   |
|-----------------|-----------------------------------|
| Name :          | CUBIC Washbowl mixer w/pop-up and |
|                 | flex hose                         |
| Item Code :     | CT2202AY                          |
| Designer :      |                                   |
| Color / Finish: | Chrome Plated                     |
| Dimensions :    | 204 mm length, 257 mm height      |
|                 | 163 mm spout projection           |
|                 |                                   |

## Product info:

- Single Lever tall basin mixer for Washbowl
- With pop-up waste
- 2x angle valve ½"x½' (no nut)
- 1x basin waste strainer or pop-up
- 1x basin waste trap

Flushing of pipe must be done before fittings are installed. Failure to do so voids the warranty.