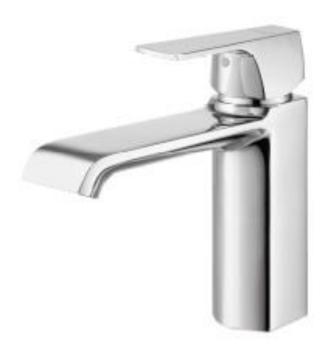

Brand: COTTO, Thailand

Name: CUBIC Basin mixer w/ pop-up and flex

hose

Item Code: CT2200A

Designer:

Color / Finish: Chrome Plated

Dimensions: 168.5 mm length, 159.5 mm height

129 mm spout projection

## Product info:

- Single lever basin mixer
- With pop up waste