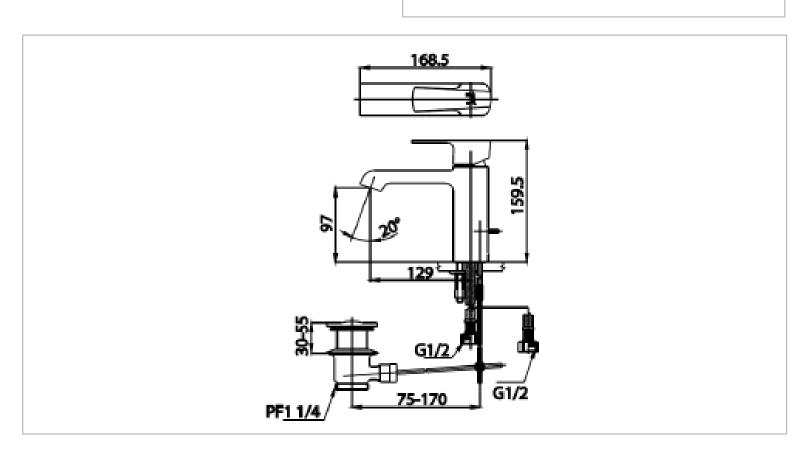

Brand: COTTO, Thailand

Name: CUBIC Basin mixer w/ pop-up and flex

hose

Item Code: CT2200A

Designer:

Color / Finish: Chrome Plated

Dimensions: 168.5 mm length, 159.5 mm height

129 mm spout projection