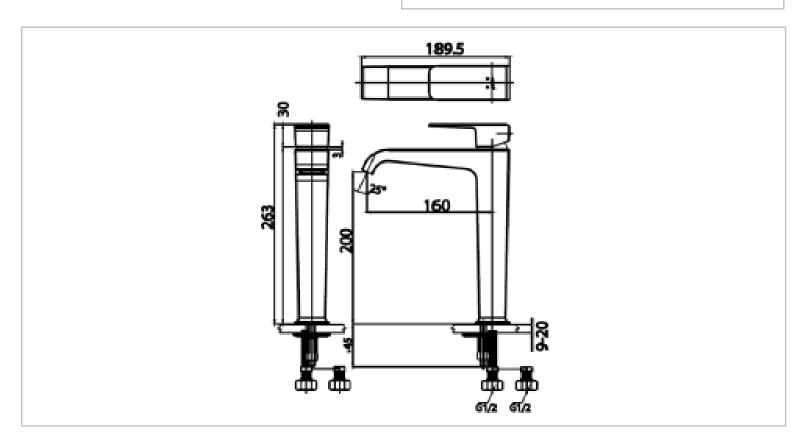

Brand: COTTO, Thailand

Name: SONATA Washbowl mixer w/ pop-up

Item Code: CT2191A

Designer:

Color / Finish: Chrome Plated

Dimensions: 189.5 mm length, 263 mm height

160 mm spout projection