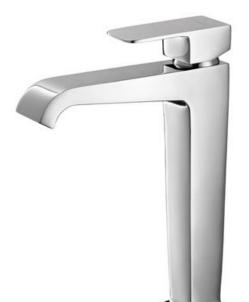

Brand: COTTO, Thailand

Name: SONATA Washbowl mixer w/ pop-up

Item Code: CT2191A

Designer:

Color / Finish: Chrome Plated

Dimensions: 189.5 mm length, 263 mm height

160 mm spout projection

## Product info:

- Single lever tall basin mixer
- For washbowl