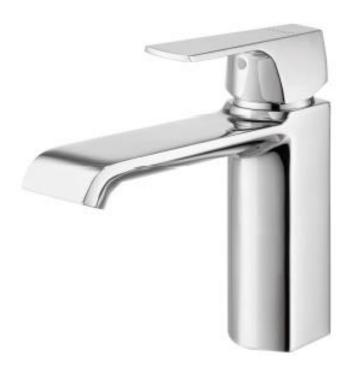

Brand : COTTO, Thailand Name : CUBIC Basin tap

Item Code: CT2180A

Designer:

Color / Finish: Chrome Plated

Dimensions: 168 mm length, 160 mm height

129 mm spout projection

## Product info:

- Single lever control basin tap
- Cold water or pre-mixed water