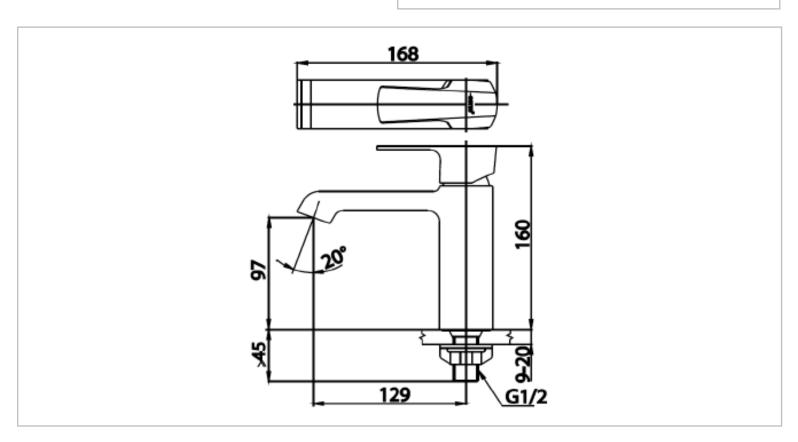

Brand : COTTO, Thailand Name : CUBIC Basin tap

Item Code: CT2180A

Designer:

Color / Finish: Chrome Plated

Dimensions: 168 mm length, 160 mm height

129 mm spout projection