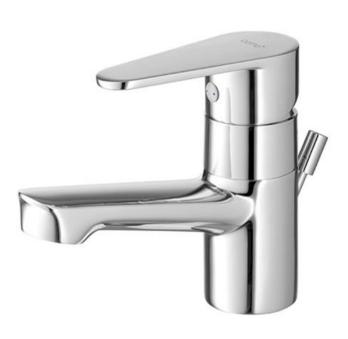

| Brand :                                                          | COTTO, Thailand                |
|------------------------------------------------------------------|--------------------------------|
| Name :                                                           | NEXT 1 Basin mixer with pop-up |
| Item Code :                                                      | CT2174AE(HM)                   |
| Designer :                                                       |                                |
| Color / Finish:                                                  | Chrome Plated                  |
| Dimensions :                                                     | 145 mm length, 103.5 mm height |
|                                                                  | 106 mm spout projection        |
| <ul><li>Product info:</li><li>Single lever basin mixer</li></ul> |                                |
| With pop-up waste                                                |                                |
|                                                                  |                                |
| Add-ons:                                                         |                                |