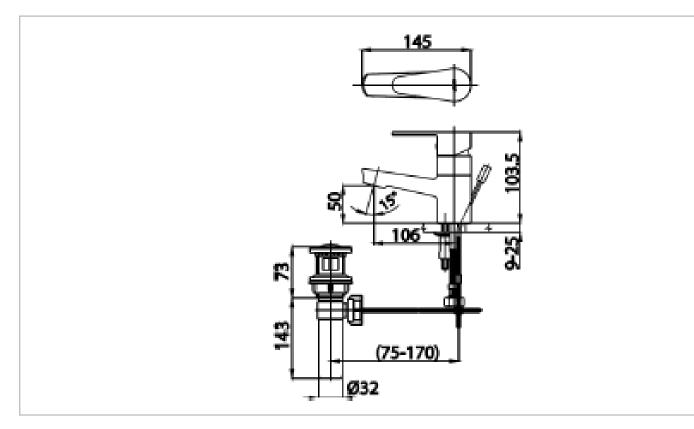

| Brand :                                                          | COTTO, Thailand                |
|------------------------------------------------------------------|--------------------------------|
| Name :                                                           | NEXT 1 Basin mixer with pop-up |
| Item Code :                                                      | CT2174AE(HM)                   |
| Designer :                                                       |                                |
| Color / Finish:                                                  | Chrome Plated                  |
| Dimensions :                                                     | 145 mm length, 103.5 mm height |
|                                                                  | 106 mm spout projection        |
| <ul><li>Product info:</li><li>Single lever basin mixer</li></ul> |                                |
| With pop-up waste                                                |                                |
|                                                                  |                                |
| Add-ons:                                                         |                                |