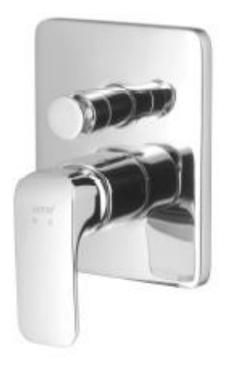

| Brand :         | COTTO, Thailand                             |
|-----------------|---------------------------------------------|
| Name :          | SCIRROCO Concealed shower mixer w/ diverter |
| Item Code :     | CT2145A +CT519A                             |
| Designer :      |                                             |
| Color / Finish: | Chrome Plated                               |
| Dimensions :    | 120 x 160 x 50 mm                           |

Product info:

- Concealed single lever bath/shower
- Mixer with diverter

Flushing of pipe must be done before fittings are installed. Failure to do so voids the warranty.

Follow cleaning instructions and avoid using any harmful chemicals.