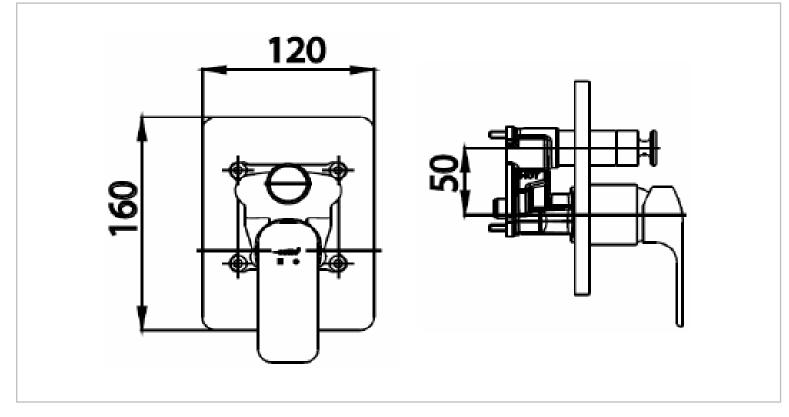

| Brand :         | COTTO, Thailand                             |
|-----------------|---------------------------------------------|
| Name :          | SCIRROCO Concealed shower mixer w/ diverter |
| Item Code :     | CT2145A +CT519A                             |
| Designer :      |                                             |
| Color / Finish: | Chrome Plated                               |
| Dimensions :    | 120 x 160 x 50 mm                           |