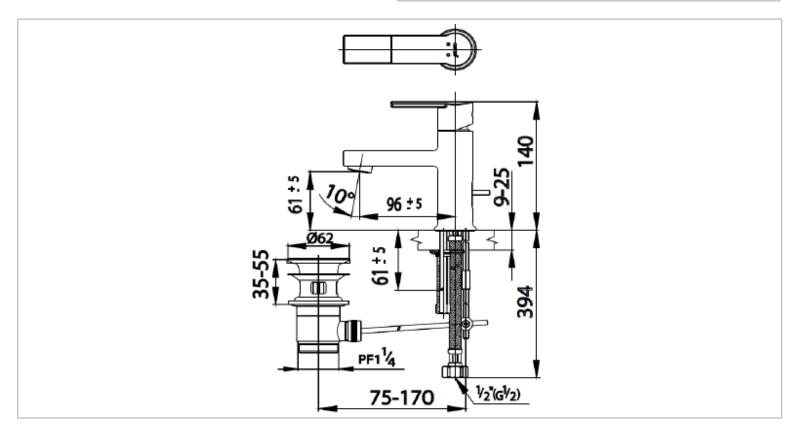

## Brand :COTTO, ThailandName :ALTO Basin mixer with pop-upItem Code :CT2094ADesigner :Color / Finish:Color / Finish:Chrome PlatedDimensions :140 mm heightProduct info:• Single Lever basin mixer• With pop up waste