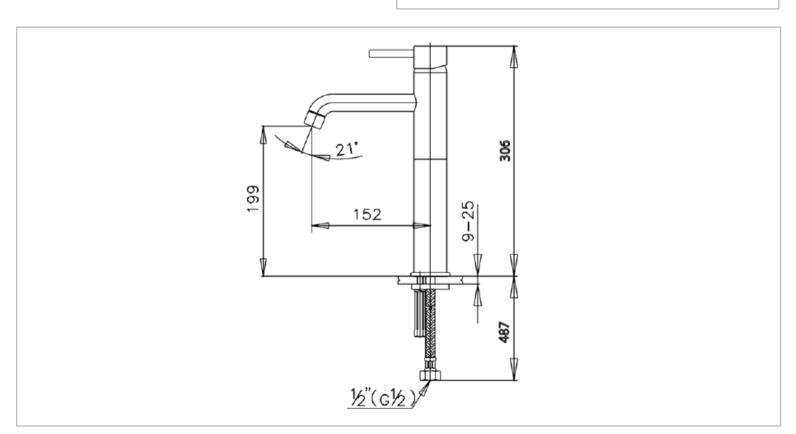

Brand: COTTO, Thailand

Name: ANTHONY Washbowl w/ flex hose

Item Code: CT144AY

Designer:

Color / Finish: Chrome Plated Dimensions: 306 mm height

152 mm spout projection

## Add-ons:

- 1x angle valve ½"x½" (no nut)
- 1x flexible supply hose ½"x½" x?cm
- 1x basin waste strainer or pop-up
- 1x basin waste trap

Flushing of pipe must be done before fittings are installed. Failure to do so voids the warranty. Follow cleaning instructions and avoid using any harmful chemicals.