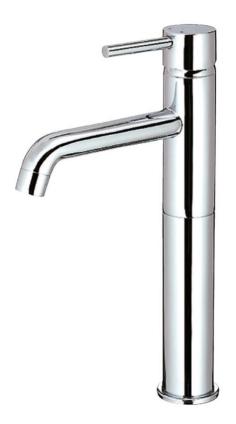

Brand: COTTO, Thailand

Name: ANTHONY Washbowl w/ flex hose

Item Code: CT144AY

Designer:

Color / Finish: Chrome Plated Dimensions: 306 mm height

152 mm spout projection

## Product info:

- Washbowl tap
- · With flexible hose