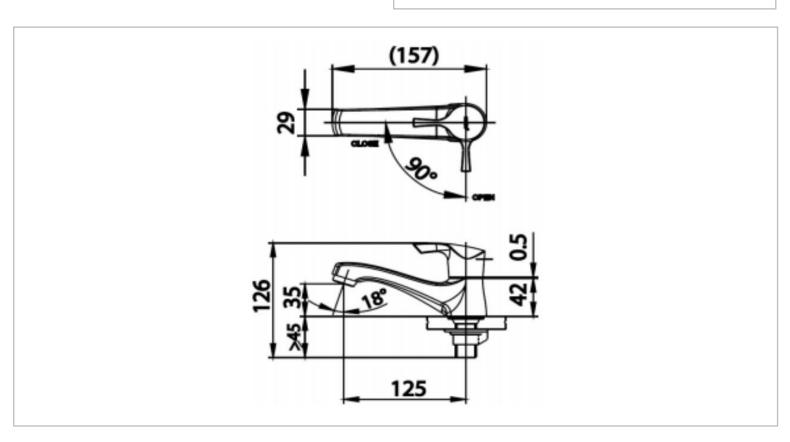

Brand : COTTO, Thailand

Name : Single Faucet Basin tap

Item Code: CT1207(HM)

Designer:

Color / Finish: Chrome Plated Dimensions: 126 mm height