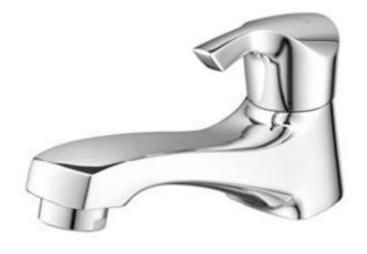

Brand : COTTO, Thailand

Name : Single Faucet Basin tap

Item Code: CT1207(HM)

Designer:

Color / Finish: Chrome Plated Dimensions: 126 mm height

## Product info:

• Single Lever Basin tap