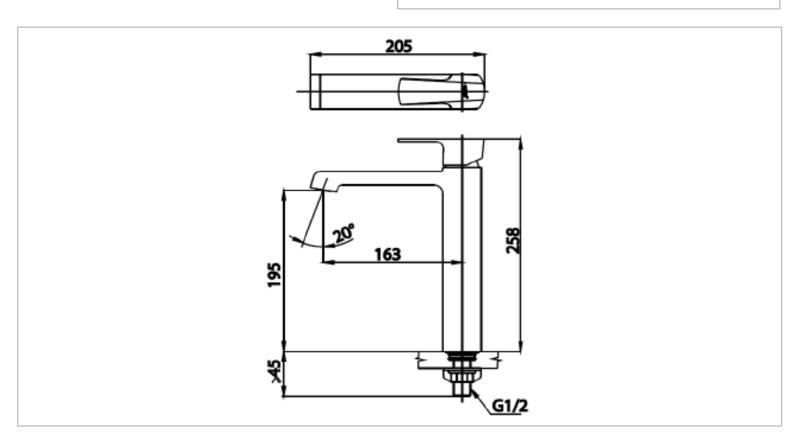

Brand : COTTO, Thailand
Name : CUBIC Washbowl tap

Item Code: CT1182AY

Designer:

Color / Finish: Chrome Plated

Dimensions: 205 mm length, 258 mm height

163 mm spout projection