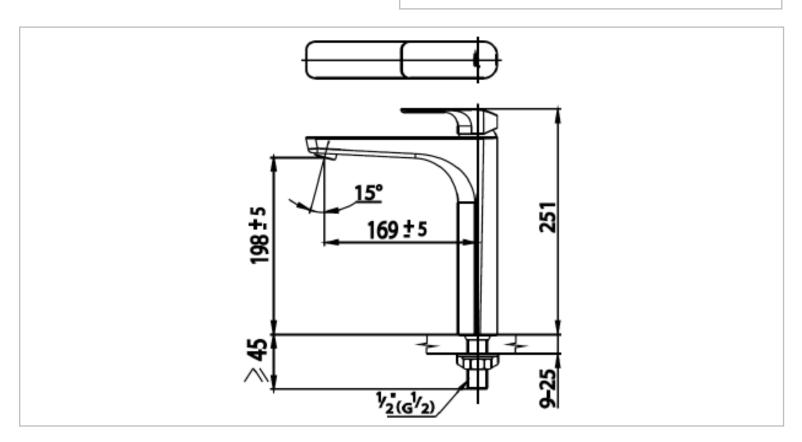

Brand : COTTO, Thailand

Name: SCIRROCO Washbowl tap

Item Code: CT1133AY

Designer:

Color / Finish: Chrome Plated

Dimensions: 251 mm