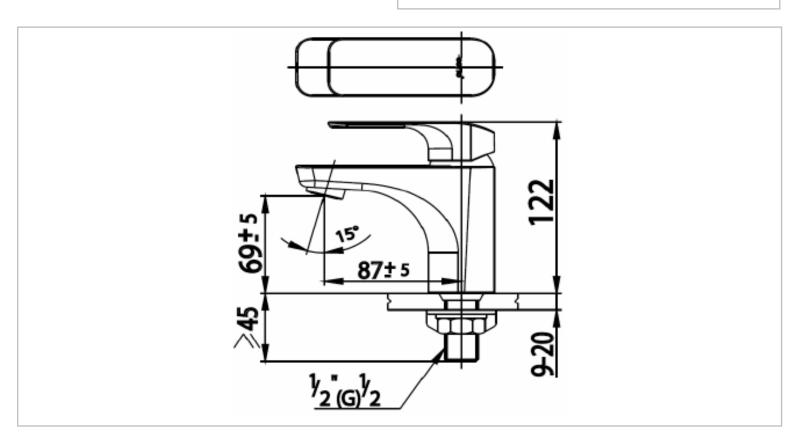

Brand : COTTO, Thailand

Name: SCIRROCO Basin tap

Item Code: CT1131A(HM)

Designer:

Color / Finish: White

Dimensions: 122 mm height

## Add-ons:

- 1x angle valve ½"x½" (no nut)
- 1x flexible supply hose ½"x½" x?cm
- 1x basin waste strainer or pop-up
- 1x basin waste trap

Flushing of pipe must be done before fittings are installed. Failure to do so voids the warranty. Follow cleaning instructions and avoid using any harmful chemicals.