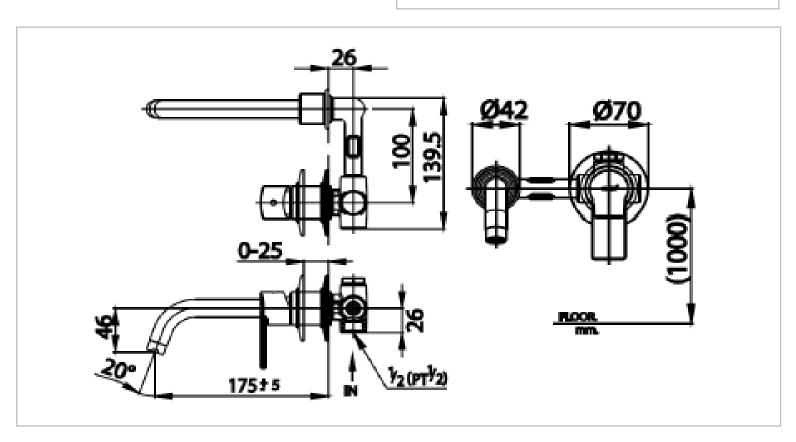

Brand: COTTO, Thailand

ALTO 2-Hole wall mounted tap Name:

Item Code: CT1114A

Designer:

Color / Finish: **Chrome Plated** 

Dimensions: (See data drawing below for

dimensions)

All information is for reference only. Installation shall always be based on the specs provided with actual delivered items.