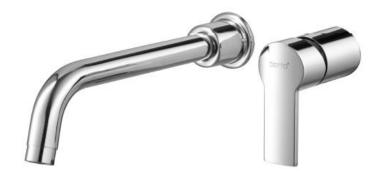

Brand: COTTO, Thailand

ALTO 2-Hole wall mounted tap Name:

Item Code: CT1114A

Designer:

Color / Finish: **Chrome Plated** 

Dimensions: (See data drawing below for

dimensions)

## Product info:

• Single lever wall mounted basin mixer