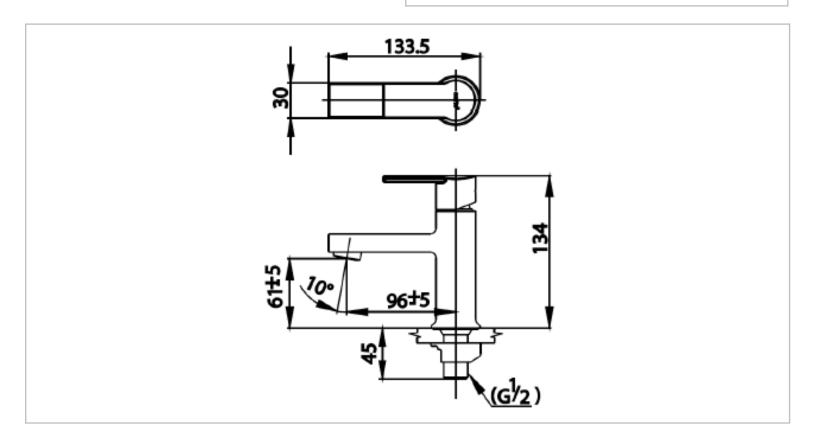

| Brand :         | COTTO, Thailand |
|-----------------|-----------------|
| Name :          | ALTO Basin tap  |
| Item Code :     | CT1113A(HM)     |
| Designer :      |                 |
| Color / Finish: | Chrome Plated   |
| Dimensions :    | 134 mm height   |