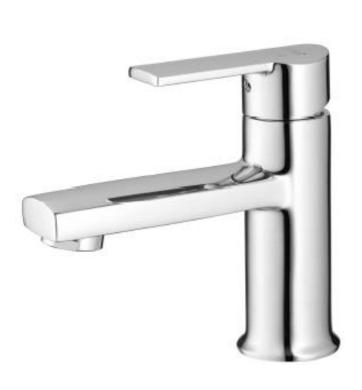

| Brand :         | COTTO, Thailand |
|-----------------|-----------------|
| Name :          | ALTO Basin tap  |
| Item Code :     | CT1113A(HM)     |
| Designer :      |                 |
| Color / Finish: | Chrome Plated   |
| Dimensions :    | 134 mm height   |

## Product info:

• Single Lever basin tap for cold or pre-mixed water