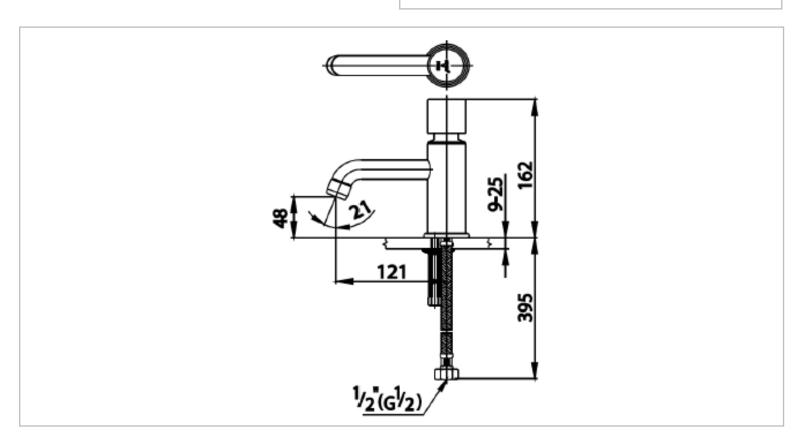

Brand: COTTO, Thailand

Name: Self closing tap with flex hose

Item Code: CT1066

Designer:

Color / Finish: Chrome Plated Dimensions: 162 mm height

121 mm spout projection

## Product info:

- Self-closing tap
- With flexible supply connection hose