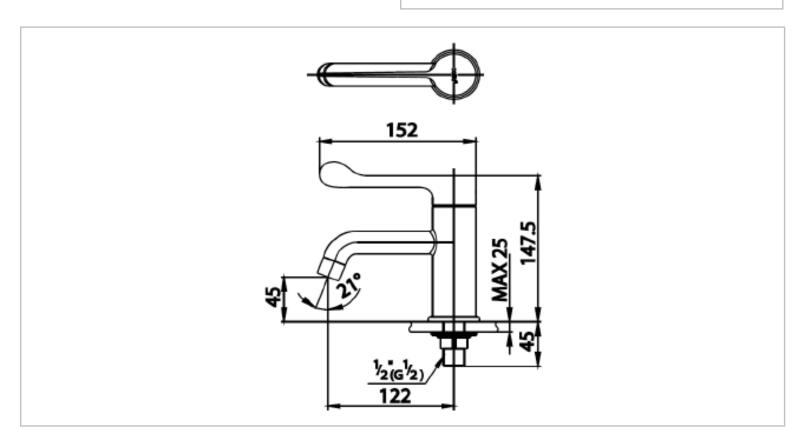

Brand : COTTO, Thailand
Name : CARE Basin tap
Item Code : CT1058(HM)

Designer:

Color / Finish: Chrome Plated Dimensions: 147.5 mm height

122 mm spout projection