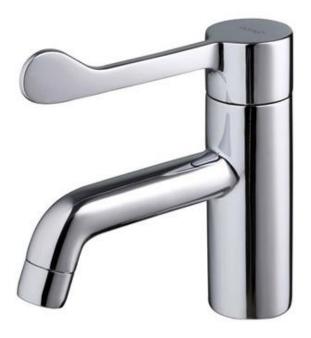

Brand : COTTO, Thailand
Name : CARE Basin tap
Item Code : CT1058(HM)

Designer:

Color / Finish: Chrome Plated Dimensions: 147.5 mm height

122 mm spout projection

## Product info:

- Single Lever Basin Tap
- Cold Water or pre-mixed water