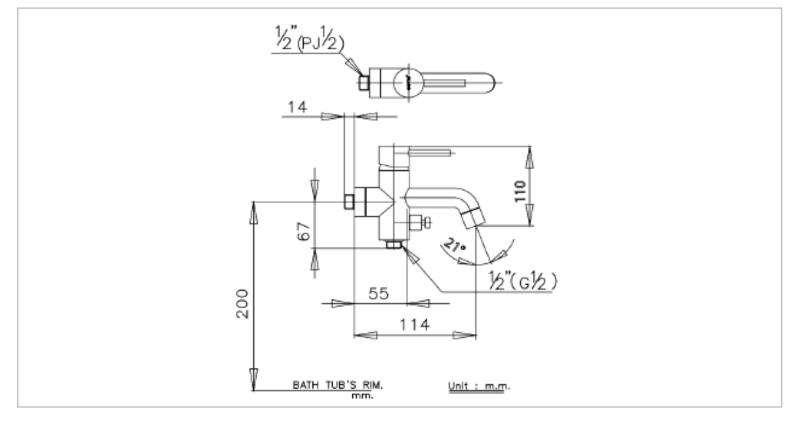

| Brand :<br>Name :<br>Item Code :                                                                                     | COTTO, Thailand<br>ANTHONY Bib tap with diverter<br>CT1017A |
|----------------------------------------------------------------------------------------------------------------------|-------------------------------------------------------------|
| Designer :<br>Color / Finish:                                                                                        | Chrome Plated                                               |
| Dimensions :                                                                                                         | 114 mm spout projection                                     |
| <ul> <li>Product info:</li> <li>Single lever control bib tap</li> <li>With diverter to hose connection ½"</li> </ul> |                                                             |