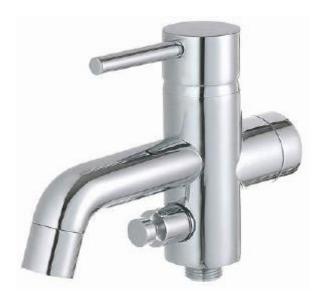

| Brand :<br>Name :<br>Item Code :                                                                                     | COTTO, Thailand<br>ANTHONY Bib tap with diverter<br>CT1017A |
|----------------------------------------------------------------------------------------------------------------------|-------------------------------------------------------------|
| Designer :<br>Color / Finish:                                                                                        | Chrome Plated                                               |
| Dimensions :                                                                                                         | 114 mm spout projection                                     |
| <ul> <li>Product info:</li> <li>Single lever control bib tap</li> <li>With diverter to hose connection ½"</li> </ul> |                                                             |