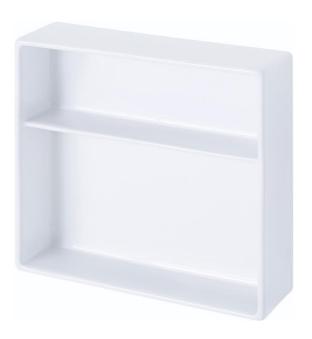

| Brand :<br>Name :<br>Item Code :  | COTTO, Thailand<br>Ceramic box shelf<br>C8875 |
|-----------------------------------|-----------------------------------------------|
| Designer :                        |                                               |
| Color / Finish:<br>Dimensions :   | Chrome Plated<br>115 x 400 x 400 mm           |
| Product info:<br>• Ceramic box sł | nelf                                          |