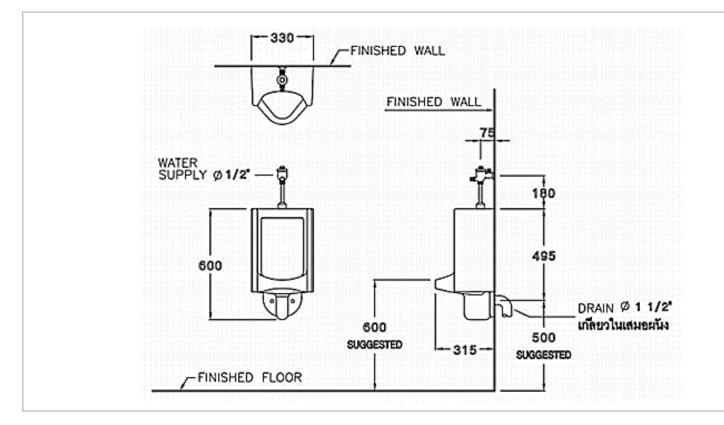

|  | Brand :                                                                                         | COTTO, Thailand          |
|--|-------------------------------------------------------------------------------------------------|--------------------------|
|  | Name :                                                                                          | NATASHA top inlet urinal |
|  | Item Code :                                                                                     | C313                     |
|  | Designer :                                                                                      |                          |
|  | Color / Finish:                                                                                 | White                    |
|  | Dimensions :                                                                                    | 330 x 315 x 600 mm       |
|  | Product info:                                                                                   |                          |
|  | <ul> <li>Wall hung urinal</li> <li>With Top inlet</li> <li>Flushing volume 0.5-2 lpf</li> </ul> |                          |
|  |                                                                                                 |                          |
|  |                                                                                                 |                          |
|  | Wall hung brackets                                                                              |                          |
|  | Strainer cover                                                                                  |                          |
|  | Add-ons:                                                                                        |                          |
|  |                                                                                                 |                          |