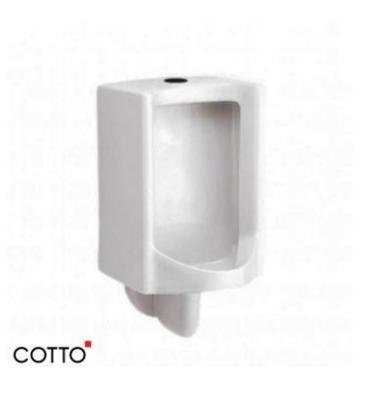

|  | Brand :                                                                                         | COTTO, Thailand          |
|--|-------------------------------------------------------------------------------------------------|--------------------------|
|  | Name :                                                                                          | NATASHA top inlet urinal |
|  | Item Code :                                                                                     | C313                     |
|  | Designer :                                                                                      |                          |
|  | Color / Finish:                                                                                 | White                    |
|  | Dimensions :                                                                                    | 330 x 315 x 600 mm       |
|  | Product info:                                                                                   |                          |
|  | <ul> <li>Wall hung urinal</li> <li>With Top inlet</li> <li>Flushing volume 0.5-2 lpf</li> </ul> |                          |
|  |                                                                                                 |                          |
|  |                                                                                                 |                          |
|  | Wall hung brackets                                                                              |                          |
|  | Strainer cover                                                                                  |                          |
|  | Add-ons:                                                                                        |                          |
|  |                                                                                                 |                          |