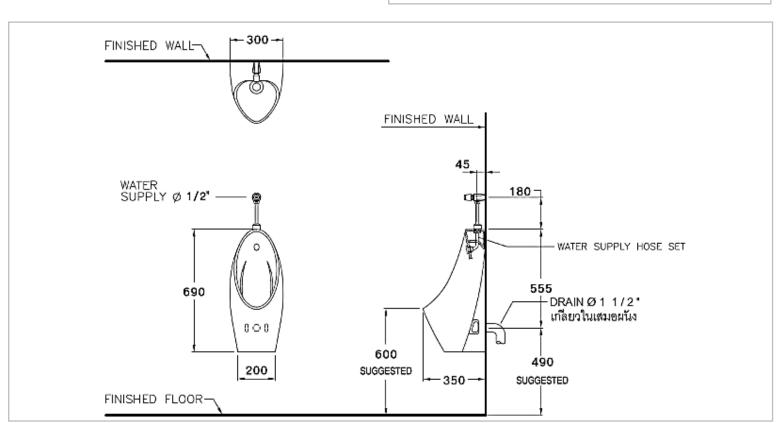

Brand: COTTO, Thailand

Name: CHLOE Top inlet urinal

Item Code: C30207

Designer:

Color / Finish: White

Dimensions: 300 x 350 x 690 mm

## Product info:

- Wall hung urinal
- With Top inlet
- Wall hung brackets
- · Wall flange
- Strainer cover