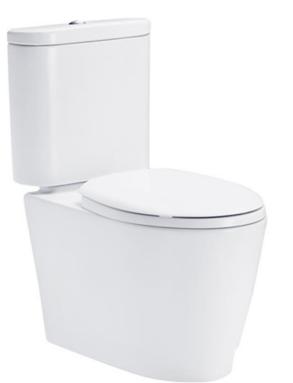

| COTTO, Thailand<br>3x3 E1 2-Piece toilet<br>C16817<br>White<br>410 x 730 x 785 mm<br>washdown toilet set, elongated, with |
|---------------------------------------------------------------------------------------------------------------------------|
| C16817<br>White<br>410 x 730 x 785 mm                                                                                     |
| White<br>410 x 730 x 785 mm                                                                                               |
| 410 x 730 x 785 mm                                                                                                        |
| 410 x 730 x 785 mm                                                                                                        |
| 410 x 730 x 785 mm                                                                                                        |
| washdawa tailat sat alangatad with                                                                                        |
| l flush 3/4.5 lpf,<br>and cover<br>pressure 1-5 bar (15-70 psi)<br>ean coating<br>hose ½" x ½" x 300 mm                   |
| 4<br>                                                                                                                     |