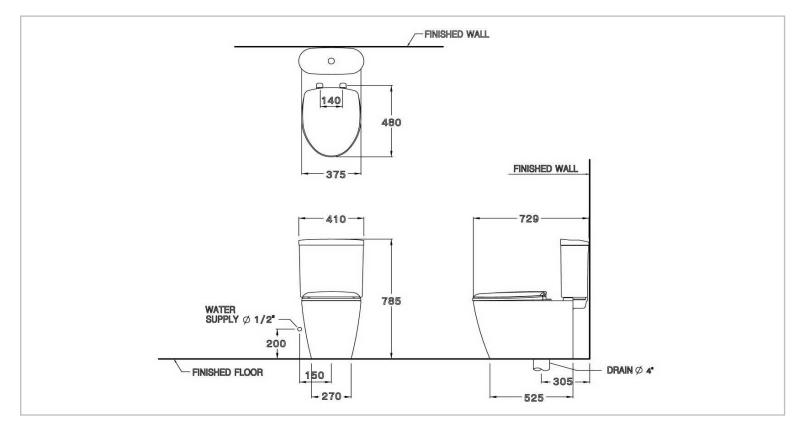

| COTTO, Thailand<br>3x3 E1 2-Piece toilet<br>C16817<br>White<br>410 x 730 x 785 mm<br>washdown toilet set, elongated, with |
|---------------------------------------------------------------------------------------------------------------------------|
| C16817<br>White<br>410 x 730 x 785 mm                                                                                     |
| White<br>410 x 730 x 785 mm                                                                                               |
| 410 x 730 x 785 mm                                                                                                        |
| 410 x 730 x 785 mm                                                                                                        |
| 410 x 730 x 785 mm                                                                                                        |
| washdawa tailat sat alangatad with                                                                                        |
| l flush 3/4.5 lpf,<br>and cover<br>pressure 1-5 bar (15-70 psi)<br>ean coating<br>hose ½" x ½" x 300 mm                   |
| 4<br>                                                                                                                     |