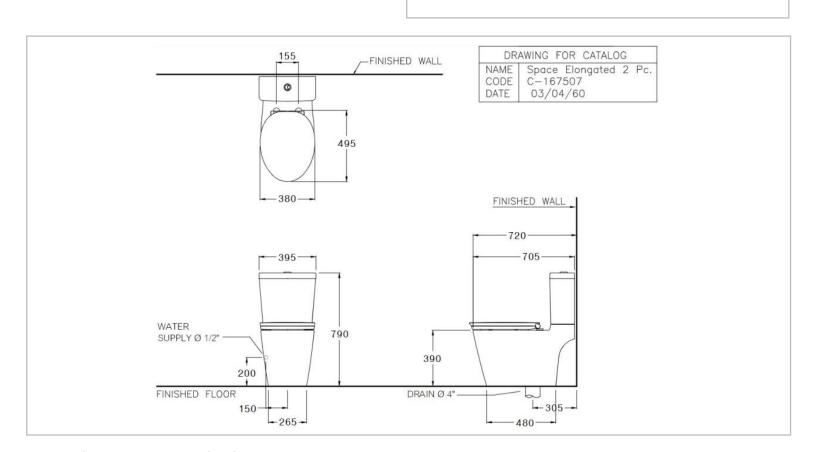

Brand: COTTO, Thailand

**HARMONY 2-Piece toilet** Name:

C167507 Item Code:

Designer:

Color / Finish: White

Dimensions: 395 x 705 x 790 mm