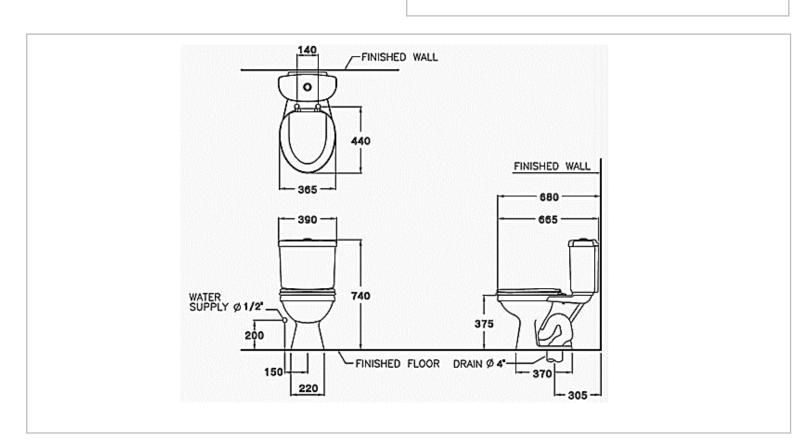

Brand : COTTO, Thailand
Name : TINA 2-Piece toilet

Item Code: C1480

Designer:

Color / Finish: White

Dimensions: 390 x 680 x 740 mm

## Product info:

- Closed-coupled siphonic toilet set, round front, with:
- S-trap roughing in 305 mm
- Top button single flush 6 lpf
- Soft close seat and cover
- Min. operating pressure 1-5 bar (15~70 psi)
- Flexible supply hose ½" x ½" x 300 mm

## Add-ons:

- angle valve ½" x ½"
- floor flange

Flushing of pipe must be done before fittings are installed. Failure to do so voids the warranty. Follow cleaning instructions and avoid using any harmful chemicals.