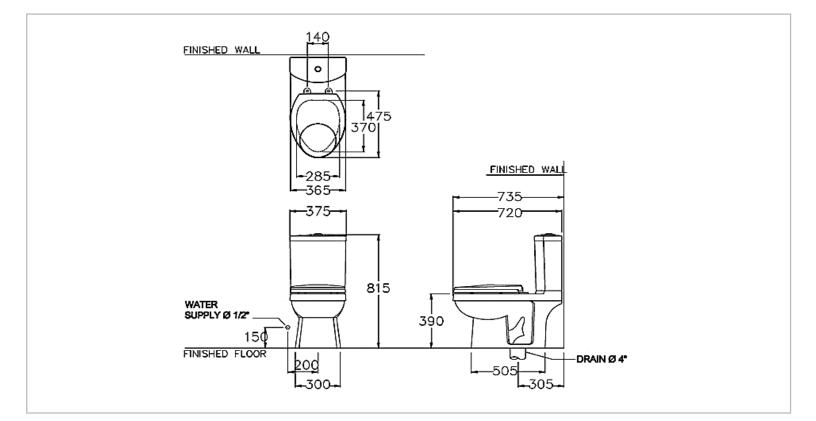

| Brand :         | COTTO, Thailand                                                           |
|-----------------|---------------------------------------------------------------------------|
| Name :          | MAGIC 2-Piece toilet                                                      |
| Item Code :     | C1391                                                                     |
| Designer :      |                                                                           |
| Color / Finish: | White                                                                     |
| Dimensions :    | 373 x 720 x 813 mm                                                        |
| Elongated wit   | ed siphonic toilet set<br>h S-trap roughing in 305mm<br>ngle flush 6 lpf, |