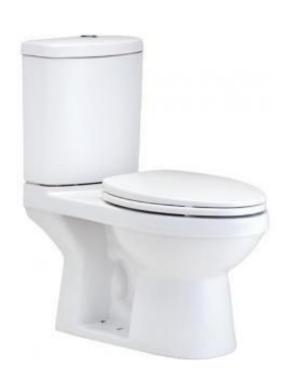

| Brand :         | COTTO, Thailand                                                           |
|-----------------|---------------------------------------------------------------------------|
| Name :          | MAGIC 2-Piece toilet                                                      |
| Item Code :     | C1391                                                                     |
| Designer :      |                                                                           |
| Color / Finish: | White                                                                     |
| Dimensions :    | 373 x 720 x 813 mm                                                        |
| Elongated wit   | ed siphonic toilet set<br>h S-trap roughing in 305mm<br>ngle flush 6 lpf, |