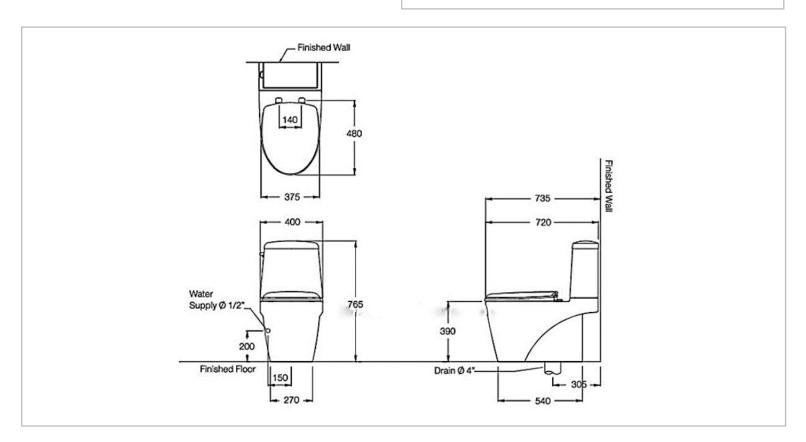

Brand : COTTO, Thailand

Name: RIVIERA 2-Piece toilet

Item Code: C13527

Designer:

Color / Finish: White

Dimensions: 400 x 720 x 765 mm

 $All\ information\ is\ for\ reference\ only.\ Installation\ shall\ always\ be\ based\ on\ the\ specs\ provided\ with\ actual\ delivered\ items.$