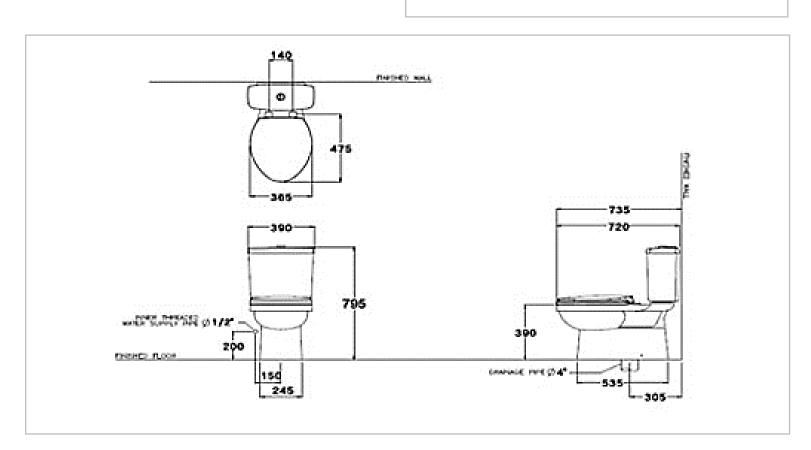

Brand : COTTO, Thailand
Name : SELLA 2-Piece toilet

Item Code: C13330

Designer:

Color / Finish: White

Dimensions: 390 x 720 x 795 mm

All information is for reference only. Installation shall always be based on the specs provided with actual delivered items.