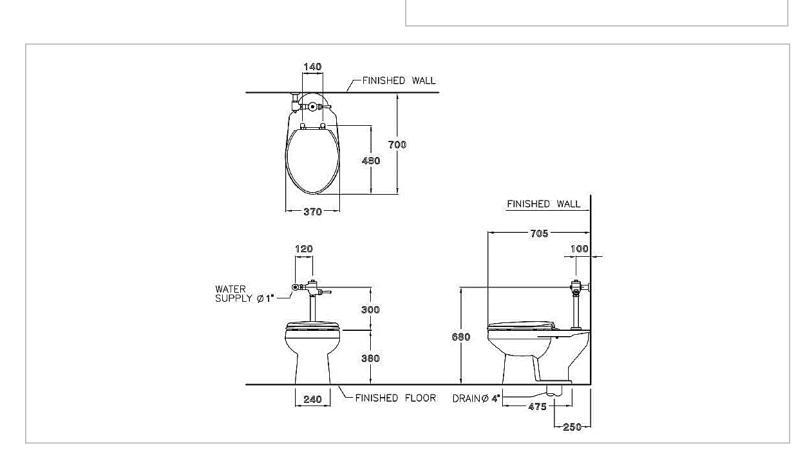

Brand : COTTO, Thailand

Name: SYDNEY Direct flush valve toilets

Item Code: C1320

Designer:

Color / Finish: White

Dimensions: 370 x 705 x 380 mm

- Floor mounted S-Trap toilet bowl, elongated
- S-Trap roughing-in 250mm
- Direct flush toilet
- Washdown flush system 4.5 6lpf
- Soft close seat and cover
- Operating pressure 1~5 bar