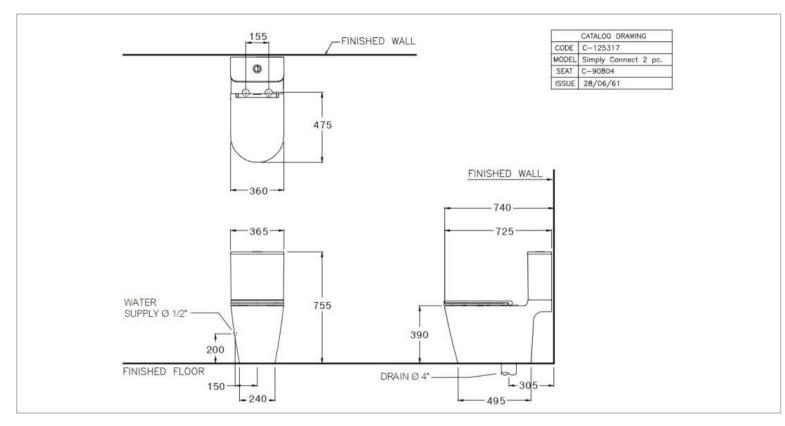

| Brand :<br>Name :<br>Item Code :                                                                                                                                                                      | COTTO, Thailand<br>SIMPLY CONNECT 2-Piece toilet<br>C125317 |
|-------------------------------------------------------------------------------------------------------------------------------------------------------------------------------------------------------|-------------------------------------------------------------|
| Designer :<br>Color / Finish:<br>Dimensions :                                                                                                                                                         | White<br>365 x 725 x 755 mm                                 |
| <ul> <li>Product info:</li> <li>Two-piece toilet</li> <li>Two choices for saving water, 3 liters or 4.5 liters.</li> <li>Soft close seat &amp; cover</li> <li>Less stain and Easy to clean</li> </ul> |                                                             |