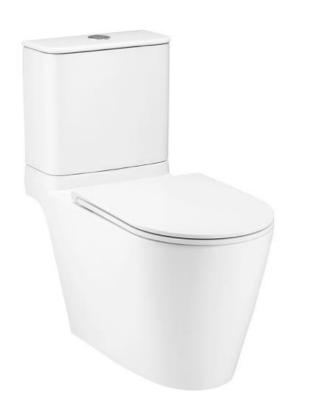

| Brand :<br>Name :<br>Item Code :                                                                                                                                                                      | COTTO, Thailand<br>SIMPLY CONNECT 2-Piece toilet<br>C125317 |
|-------------------------------------------------------------------------------------------------------------------------------------------------------------------------------------------------------|-------------------------------------------------------------|
| Designer :<br>Color / Finish:<br>Dimensions :                                                                                                                                                         | White<br>365 x 725 x 755 mm                                 |
| <ul> <li>Product info:</li> <li>Two-piece toilet</li> <li>Two choices for saving water, 3 liters or 4.5 liters.</li> <li>Soft close seat &amp; cover</li> <li>Less stain and Easy to clean</li> </ul> |                                                             |