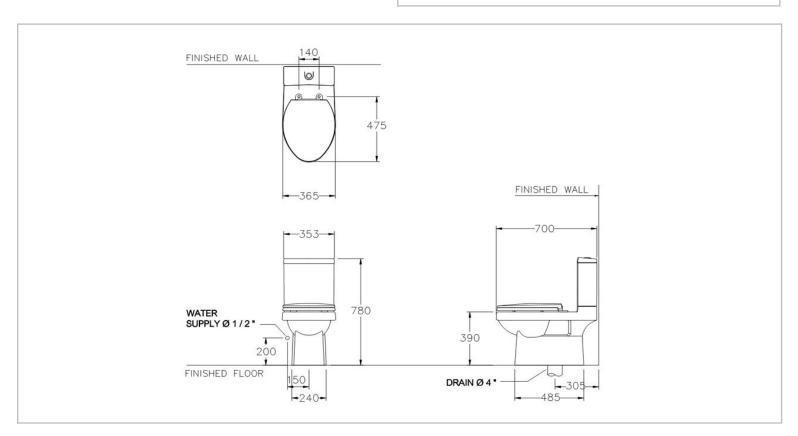

Brand: COTTO, Thailand VIVA-E 2-Piece toilet Name:

Item Code: C1182

Designer:

Color / Finish: White

Dimensions: 365 x 700 x 780 mm

## Product info:

- Closed-coupled siphonic toilet set, elongated with:
- S-trap with roughing in 305mm
- Top button single flush, 6lpf
- Soft close seat and cover
- Min. operating pressure 1~5 bar (15-70 psi)
- Flexible supply hose ½" x ½" x 300 mm
- Angle valve ½" x ½"
- Floor flange