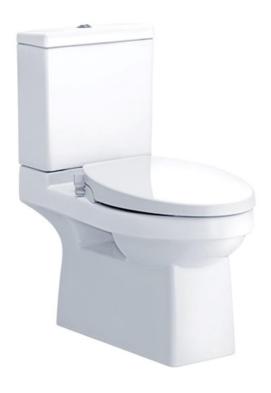

Brand: COTTO, Thailand VIVA-E 2-Piece toilet Name:

Item Code: C1182

Designer:

Color / Finish: White

Dimensions: 365 x 700 x 780 mm

## Product info:

- Closed-coupled siphonic toilet set, elongated with:
- S-trap with roughing in 305mm
- Top button single flush, 6lpf
- Soft close seat and cover
- Min. operating pressure 1~5 bar (15-70 psi)
- Flexible supply hose ½" x ½" x 300 mm
- Angle valve ½" x ½"
- Floor flange