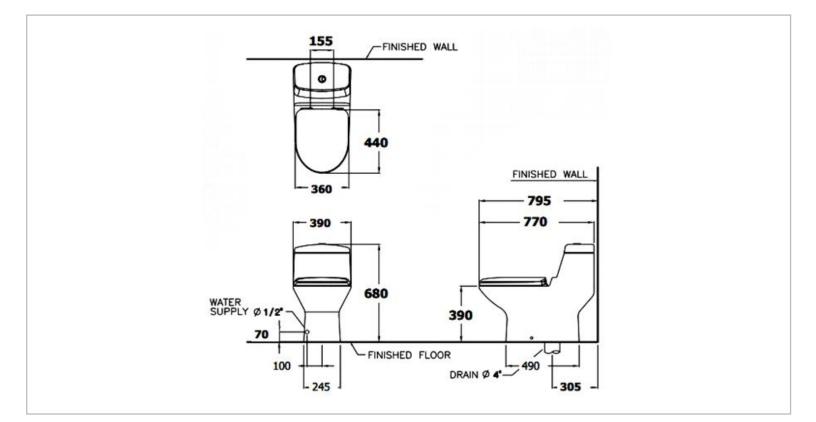

| Brand :         | COTTO, Thailand       |
|-----------------|-----------------------|
| Name :          | VICTOR 1-Piece toilet |
| Item Code :     | C1111                 |
| Designer :      |                       |
| Color / Finish: | White                 |
| Dimensions :    | 390 x 770 x 680 mm    |
|                 |                       |

## Product info:

- Closed-coupled washdown toilet set, round front with:
- S-trap roughing in 305mm
- Top button dual flush 3/4.5 lpf
- soft close seat and cover
- Operating pressure 1~5 bar
- (14~74)
- Flexible supply hose ½" x ½" x 300 mm
- Angle valve ½" x ½"
- Floor flange