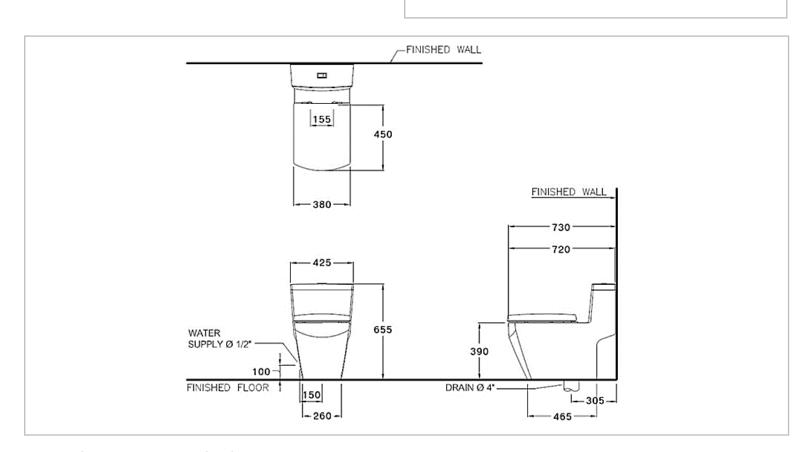

Brand : COTTO, Thailand

Name: GRAND TETRAGON 1-Piece toilet

Item Code: C10717

Designer:

Color / Finish: White

Dimensions: 425 x 720 x 655 mm

## Product info:

- One-piece symphonic elongated toilet
- With S-Trap roughing-in 305mm
- Top button dual flush 4/6lpf
- · Soft close seat and cover
- Hygienic easy clean
- Operating pressure 1~5 bar