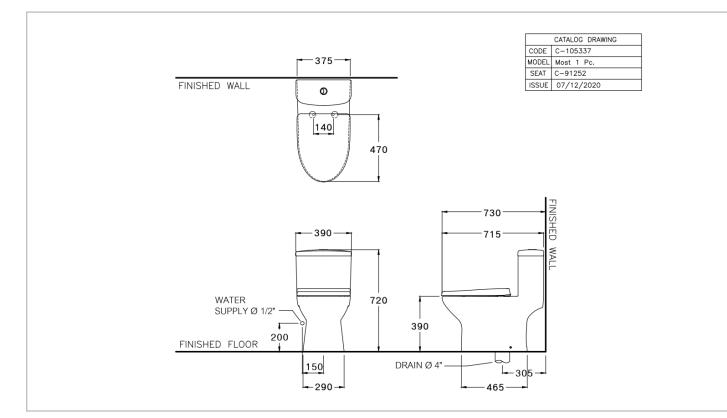

| Brand :                                               |                           |  |
|-------------------------------------------------------|---------------------------|--|
| Branu :                                               | COTTO, Thailand           |  |
| Name :                                                | Most 1-Piece water closet |  |
| Item Code :                                           | C105337                   |  |
| Designer :                                            |                           |  |
| Color / Finish:                                       | Matt white                |  |
| Dimensions :                                          | 390 x 720 x 715mm         |  |
| <ul><li>Product info:</li><li>Top button du</li></ul> | ual flush 3/ 4.5 lpf      |  |