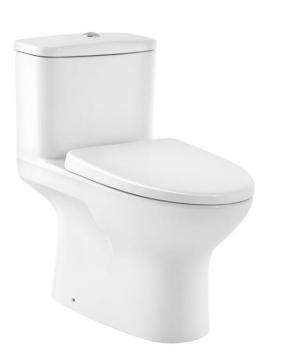

| Brand :                                               |                           |  |
|-------------------------------------------------------|---------------------------|--|
| Branu :                                               | COTTO, Thailand           |  |
| Name :                                                | Most 1-Piece water closet |  |
| Item Code :                                           | C105337                   |  |
| Designer :                                            |                           |  |
| Color / Finish:                                       | Matt white                |  |
| Dimensions :                                          | 390 x 720 x 715mm         |  |
| <ul><li>Product info:</li><li>Top button du</li></ul> | ual flush 3/ 4.5 lpf      |  |