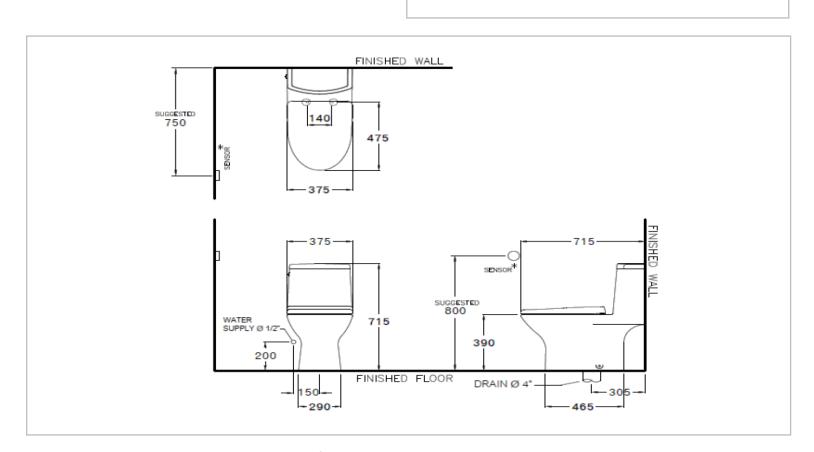

Brand: COTTO, Thailand

Name: Micc Touchless One-piece toilet

Item Code: C105327

Designer:

Color / Finish: White

Dimensions: 375 x 715 x 715 mm

## Product info:

- One-piece toilet
- Bowl Shape Elongated
- Outlet: S-Trap, rough-in 305 mm
- Flush system: flush down
- Water consumption: 4.5 liters
- With wireless flush sensor (3 meters proximity)