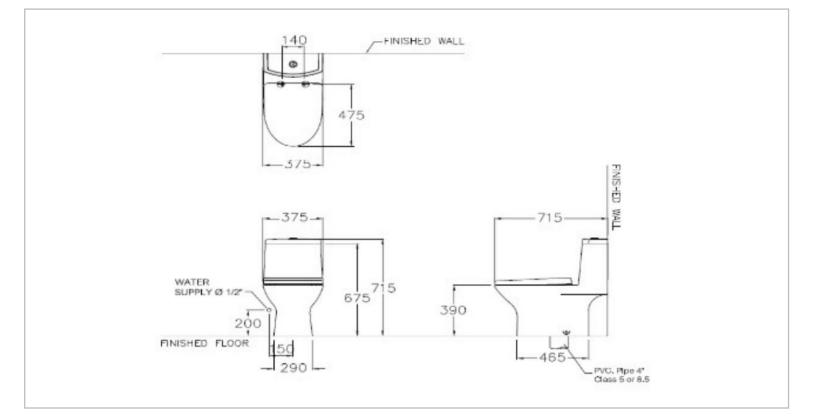

| Brand :                                                                                                                                                                                                                                                                  | COTTO, Thailand               |
|--------------------------------------------------------------------------------------------------------------------------------------------------------------------------------------------------------------------------------------------------------------------------|-------------------------------|
| Name :                                                                                                                                                                                                                                                                   | MICC, ONE PIECE TOILET S-TRAP |
| Item Code :                                                                                                                                                                                                                                                              | C1053                         |
| Designer :                                                                                                                                                                                                                                                               |                               |
| Color / Finish:                                                                                                                                                                                                                                                          | White                         |
| Dimensions :                                                                                                                                                                                                                                                             | 375 x 715 x 715 mm            |
| <ul> <li>Product info:</li> <li>One Piece toilet</li> <li>Beautiful with skirt-design concealing the trap, also easier to clean</li> <li>Two choices for saving water</li> <li>3 liters or 4.5 liters</li> <li>Save 12.5% more, when compared with 3/6 liters</li> </ul> |                               |