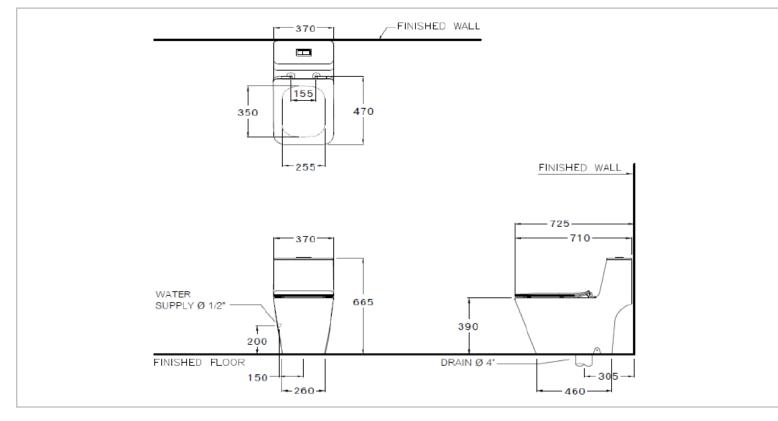

| Brand :<br>Name :<br>Item Code :                                                                                                                                                                                    | COTTO, Thailand<br>SIMPLY MODISH 1-Piece toilet<br>C10327 |
|---------------------------------------------------------------------------------------------------------------------------------------------------------------------------------------------------------------------|-----------------------------------------------------------|
| Designer :                                                                                                                                                                                                          |                                                           |
| Color / Finish:<br>Dimensions :                                                                                                                                                                                     | White<br>370 x 725 x 665 mm                               |
| <ul> <li>Product info:</li> <li>Simply modish 1-piece Siphonic Washdown</li> <li>S-trap roughing-in 305mm</li> <li>Dual flush, 2.5 /4lpf</li> <li>Soft close seat and cover</li> <li>Hygienic easy clean</li> </ul> |                                                           |
| <ul> <li>Add-ons:</li> <li>Flexible supply hose ½" x ½" x 300 mm</li> <li>Angle valve ½" x ½"</li> <li>Floor flange</li> </ul>                                                                                      |                                                           |