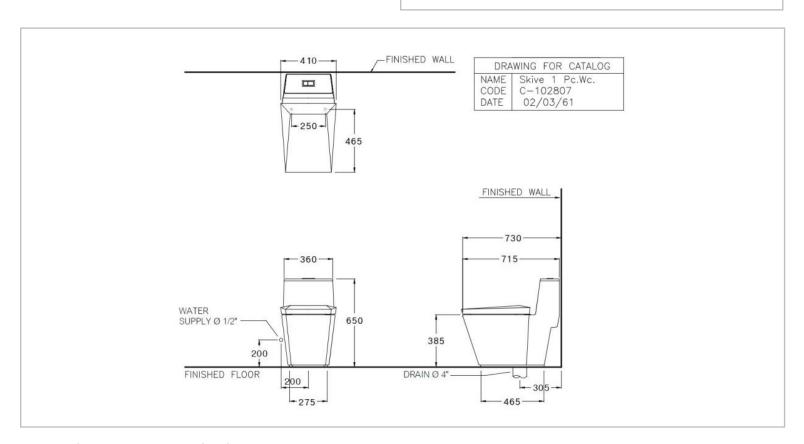

SKIVE, ONE PIECE TOILET S-TRAP Name:

Item Code: C102807

Designer:

Color / Finish: White

Dimensions: 410 x 650 x 715 mm

Flushing of pipe must be done before fittings are installed. Failure to do so voids the warranty. Follow cleaning instructions and avoid using any harmful chemicals.

All information is for reference only. Installation shall always be based on the specs provided with actual delivered items.