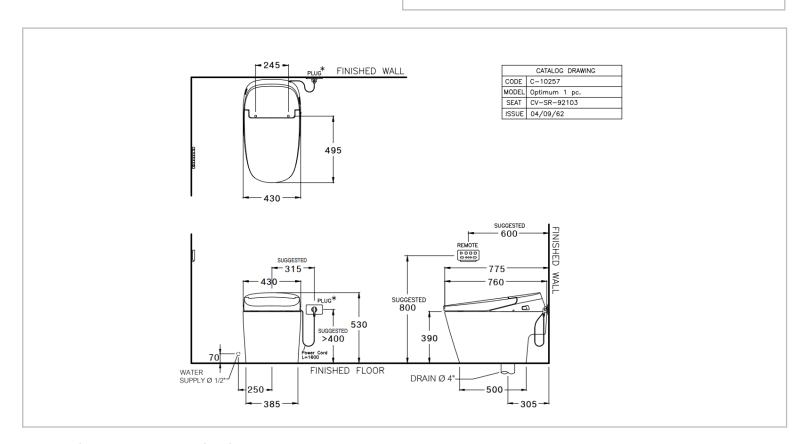

Brand: COTTO, Thailand

Name: Optimum intelligent toilet

Item Code: C10257

Designer:

Color / Finish: White

Dimensions: 430 x 760 x 525mm

Flushing of pipe must be done before fittings are installed. Failure to do so voids the warranty. Follow cleaning instructions and avoid using any harmful chemicals.

All information is for reference only. Installation shall always be based on the specs provided with actual delivered items.