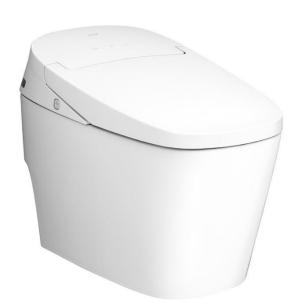

Brand: COTTO, Thailand

Name: Optimum intelligent toilet

Item Code: C10257

Designer:

Color / Finish: White

Dimensions: 430 x 760 x 525mm

## Product info:

- Manual flush in case of power interruption
- W/ remote control
- Auto open seat and cover
- Adjustable water/dryer/seat temperature
- Auto flush with "Power Jet Technology" 3.8 Lpf.
- LED night light
- With automatic UV nozzle sterilization
- Adjustable nozzle position
- With deodorizer
- IPX4 standard (water resistant)
- With Ultraclean + Technology