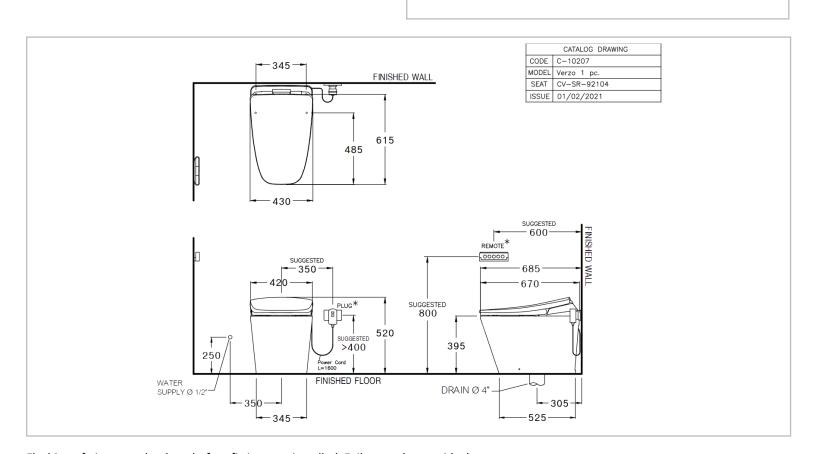

Brand: COTTO, Thailand

Name: **VERSO** Intelligent toilet

Item Code: C10207

Designer:

Color / Finish: White

Dimensions: 422 x 672 x 395 mm

- Integrated bidet toilet
- With remote control
- Auto open/close with microwave technology
- Auto flush with "power jet technology" 3.8lpf
- Warm seat and air dryer
- Special nozzle with UV sterilization
- LED night light