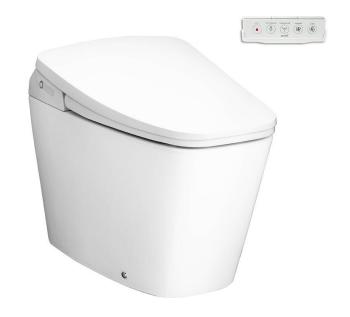

Brand: COTTO, Thailand

Name: **VERSO** Intelligent toilet

Item Code: C10207

Designer:

Color / Finish: White

Dimensions: 422 x 672 x 395 mm

- Integrated bidet toilet
- With remote control
- Auto open/close with microwave technology
- Auto flush with "power jet technology" 3.8lpf
- Warm seat and air dryer
- Special nozzle with UV sterilization
- LED night light