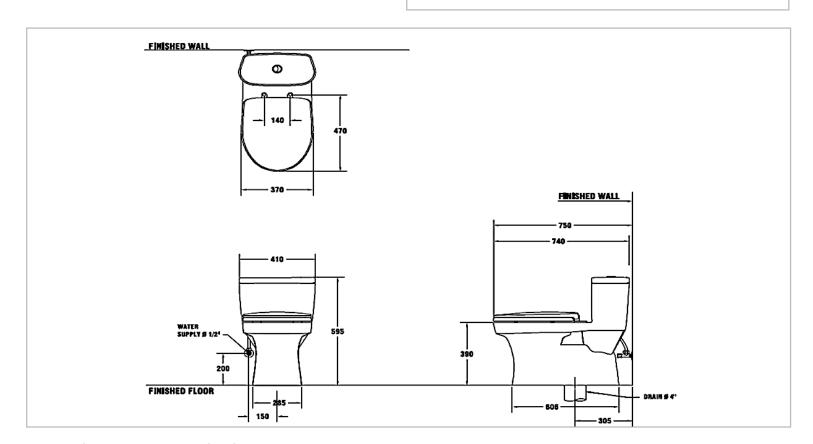

Brand : COTTO, Thailand
Name : MACC 1-Piece toilet

Item Code: C1015

Designer:

Color / Finish: White

Dimensions: 410 x 740 x 595 mm

 $All\ information\ is\ for\ reference\ only.\ Installation\ shall\ always\ be\ based\ on\ the\ specs\ provided\ with\ actual\ delivered\ items.$ 

For more info, visit www.sanitecph.com