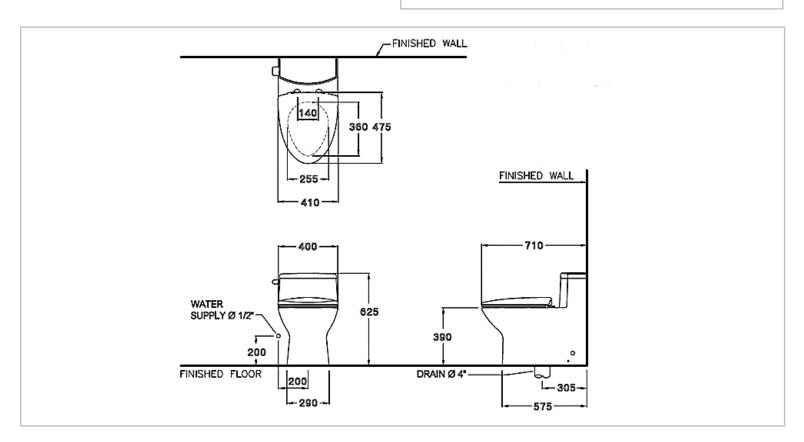

Brand: COTTO, Thailand

Name: Grand CHLOE 1-Piece toilet

Item Code: C10127

Designer:

Color / Finish: White

Dimensions: 410 x 710 x 625 mm

## Product info:

- One-piece siphon jet toilet, elongated, with:
- S-trap roughing-in 305mm
- Side lever single flush, 4.5 lpf
- Soft close seat and cover
- Hygienic easy clean
- Flexible supply hose ½" x ½" x 300 mm
- Angle valve ½"x ½"
- Floor flange