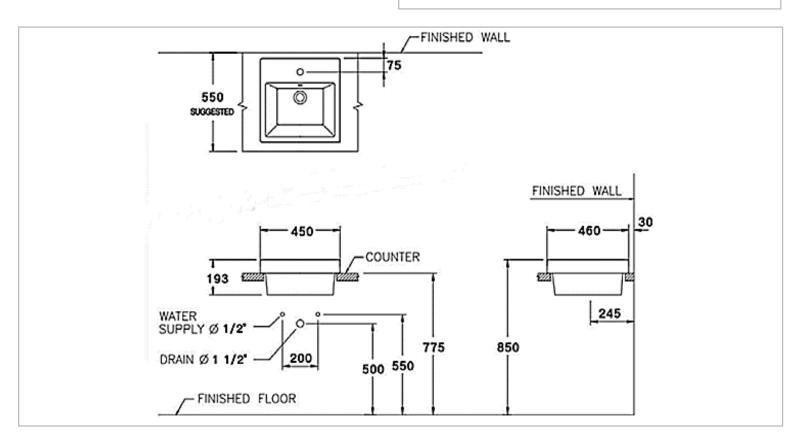

Brand : COTTO, Thailand

Name: QUADO 450 Washbowl

Item Code: C0901

Designer:

Color / Finish: White

Dimensions: 450 x 460 x 80mm

## Add-ons:

- Mixer/Faucet
- Rubber seal
- Angle valve
- Flexible supply hose(s)
- Waste strainer trap with wall tube min. 260 mm

Flushing of pipe must be done before fittings are installed. Failure to do so voids the warranty. Follow cleaning instructions and avoid using any harmful chemicals.