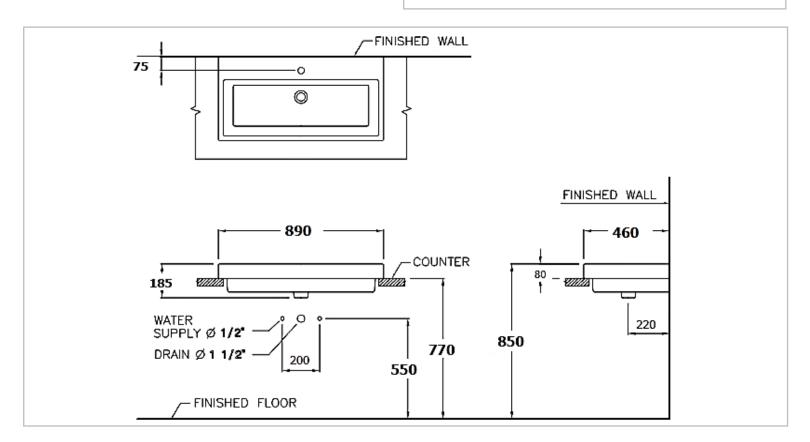

Brand: COTTO, Thailand

Name: QUADO 90 Washbowl

Item Code: C0900

Designer:

Color / Finish: White

Dimensions: 890 x 460 x 80 mm

## Add-ons:

- Angle valve(s)
- Mixer/Faucet
- Flexible supply hose(s)
- Waste strainer trap with wall tube min.260mm
- Rubber Seal

Flushing of pipe must be done before fittings are installed. Failure to do so voids the warranty. Follow cleaning instructions and avoid using any harmful chemicals.