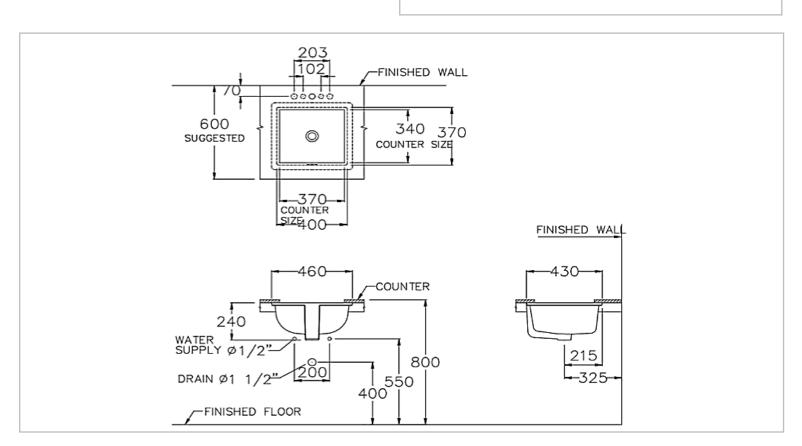

Name: SQUARE Undercounter top washbasin

Item Code: C0512

Designer:

Color / Finish: White

Dimensions: 460 x 430 x 240 mm

## Add-ons:

- Mixer/faucet
- Angle valve(s)
- Flexible supply hose(s)
- Waste strainer trap with wall tube min.350mm

Flushing of pipe must be done before fittings are installed. Failure to do so voids the warranty. Follow cleaning instructions and avoid using any harmful chemicals.