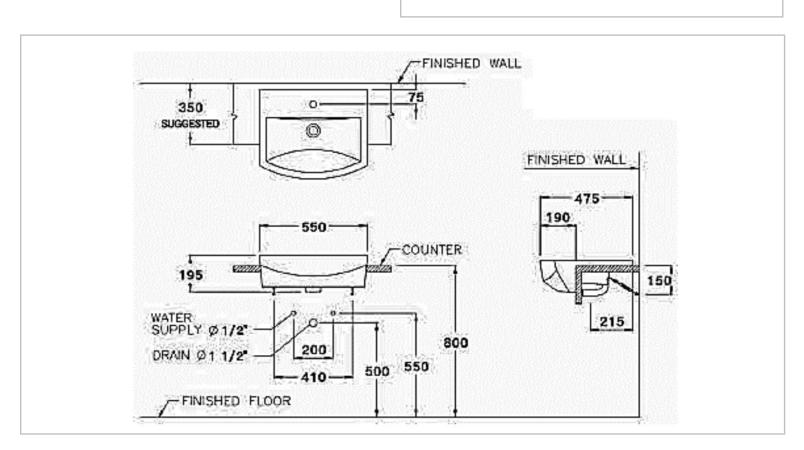

Brand: COTTO, Thailand

Name: TETRAGON Semi recessed washbasins

Item Code: C02427

Designer:

Color / Finish: White

Dimensions: 550 x 475 x 195 mm

- · Semi-recessed wash basin
- With single tap hole
- With overflow and cover
- Hygienic easy clean

## Add-ons:

- Mixer/faucet
- Angle valve(s)
- Flexible supply hose(s)
- Waste strainer trap with wall tube min.260mm

Flushing of pipe must be done before fittings are installed. Failure to do so voids the warranty. Follow cleaning instructions and avoid using any harmful chemicals.

All information is for reference only. Installation shall always be based on the specs provided with actual delivered items.