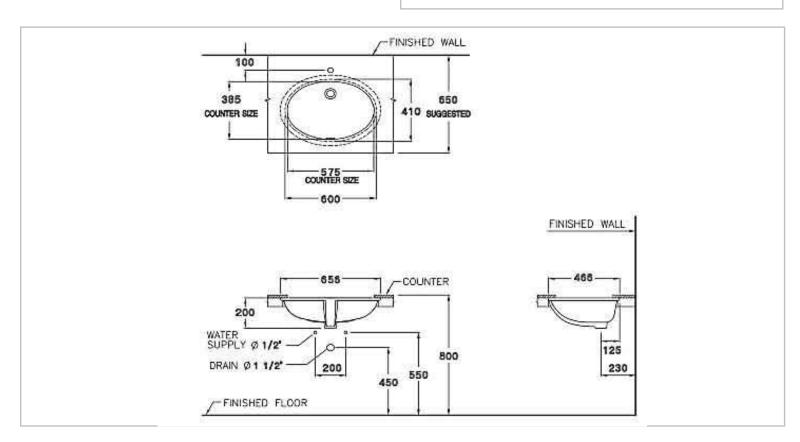

Brand: COTTO, Thailand

Name: MARLOW 65 Undercounter top

washbasin

Item Code: C0171

Designer:

Color / Finish: White

Dimensions: 658 x 466 x 200 mm

- Oval undercounter wash basin
- With overflow
- Hygienic easy clean

## Add-ons:

- mixer/faucet
- angle valve(s)
- flexible supply hose(s)
- Waste Strainer
- Trap with wall tube min.300 mm

Flushing of pipe must be done before fittings are installed. Failure to do so voids the warranty. Follow cleaning instructions and avoid using any harmful chemicals.