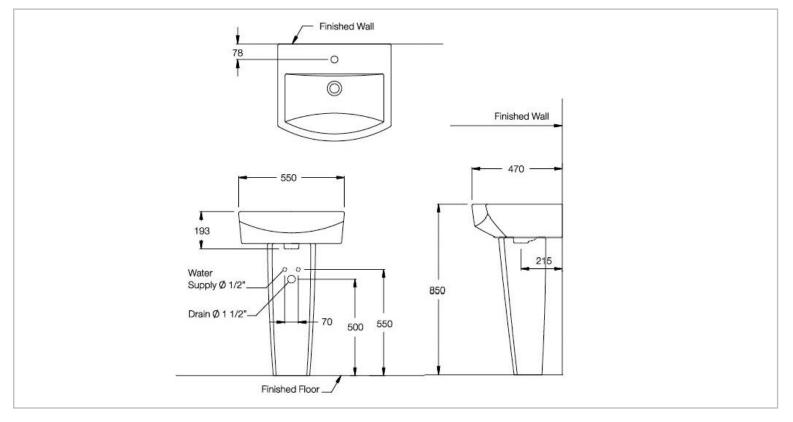

| Brand :<br>Name :<br>Item Code :                                                              | COTTO, Thailand<br>TETRAGON Washbasin<br>C01517 + C4150 |
|-----------------------------------------------------------------------------------------------|---------------------------------------------------------|
| Designer :<br>Color / Finish:<br>Dimensions :                                                 | White<br>550 x 470 x 193 mm (basin dimension)           |
| <ul><li>Product info:</li><li>Wall hung basin with full pedestal</li><li>1 tap hole</li></ul> |                                                         |