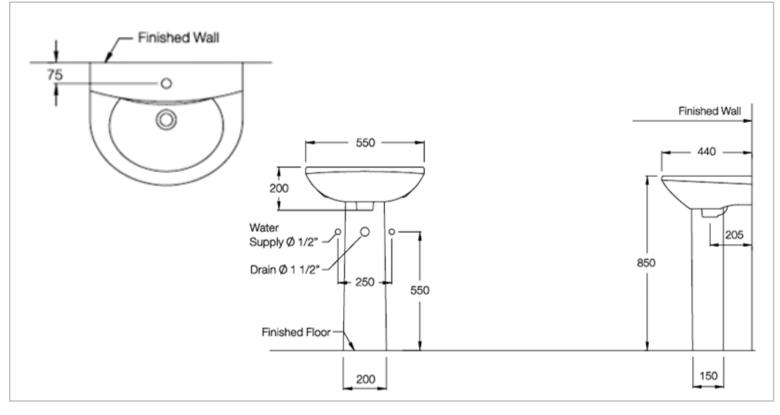

| Brand :<br>Name :<br>Item Code :                                                                                                  | COTTO, Thailand<br>Wendy Living Pedestal<br>C014 + C411 |
|-----------------------------------------------------------------------------------------------------------------------------------|---------------------------------------------------------|
| Designer :                                                                                                                        |                                                         |
| ···· , ··                                                                                                                         | White<br>550 x 440 x 200 mm                             |
| <ul> <li>Product info:</li> <li>Wall-hung basin</li> <li>With full pedestal</li> <li>1 tap hole</li> <li>With overflow</li> </ul> |                                                         |