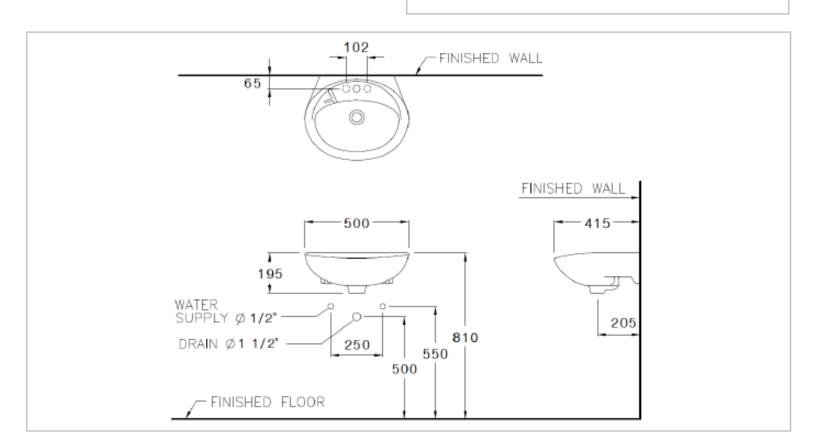

Brand : COTTO, Thailand

Name: KENSINGTON 20 Washbasin

Item Code: C013

Designer:

Color / Finish: White

Dimensions: 500 x 420 x 195 mm

## Product info:

- Wall hung basin
- 1 tap hole
- · With overflow

## Add-ons:

- Mixer/Faucet
- Angle valve(s)
- Flexible supply hose(s)
- Waste strainer
- Trap with wall tube min.350 mm
- Pedestal

Flushing of pipe must be done before fittings are installed. Failure to do so voids the warranty. Follow cleaning instructions and avoid using any harmful chemicals.