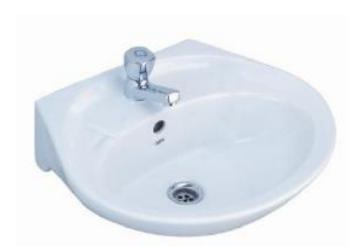

Brand : COTTO, Thailand

Name: KENSINGTON 20 Washbasin

Item Code: C013

Designer:

Color / Finish: White

Dimensions: 500 x 420 x 195 mm

## Product info:

- Wall hung basin
- 1 tap hole
- · With overflow